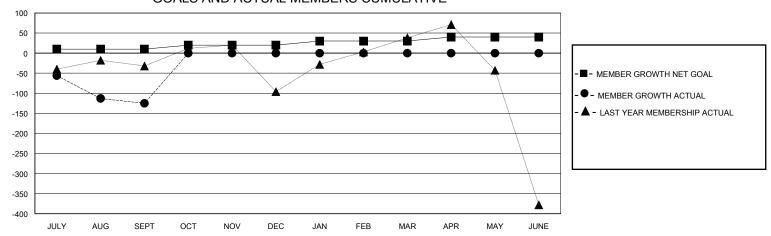

## District 305 N2

Results as of: 9/30/2024

| GMT:                  |               | GMT CA    |               |                       |                        |                         |                                                    |  |
|-----------------------|---------------|-----------|---------------|-----------------------|------------------------|-------------------------|----------------------------------------------------|--|
|                       | Club          | s         |               | Members               |                        |                         |                                                    |  |
| RESULTS FOR 2024-2025 |               |           |               | RESULTS FOR 2024-2025 |                        |                         |                                                    |  |
| QUARTER               | NEW CLUB GOAL | NEW CLUBS | DROPPED CLUBS | QUARTER MEME          | BER GROWTH NET<br>GOAL | MEMBER GROWTH<br>ACTUAL | DROPPED<br>MEMBERS ACTUAL<br>(including transfers) |  |
| JULY/AUG/SEPT         | 0             | 2         | 5             | JULY/AUG/SEPT         | 10                     | 159                     | 192                                                |  |
| OCT/NOV/DEC           | 1             | 0         | 0             | OCT/NOV/DEC           | 10                     | 0                       | 0                                                  |  |
| JAN/FEB/MAR           | 0             | 0         | 0             | JAN/FEB/MAR           | 10                     | 0                       | 0                                                  |  |
| APR/MAY/JUNE          | 0             | 0         | 0             | APR/MAY/JUNE          | 10                     | 0                       | 0                                                  |  |

## GOALS AND ACTUAL MEMBERS CUMULATIVE

| DROPPED CLUBS: 5            |     | 15 CLUBS OF 122 ADDED 1 OR MORE<br>NEW MEMBERS | GENDER DISTRIBUTION  MALE 1,813 (76.02%)  FEMALE 572 (23.98%) |                |   |
|-----------------------------|-----|------------------------------------------------|---------------------------------------------------------------|----------------|---|
| DROPPED MEMBERS             |     |                                                | T EIVI/ LE                                                    | 0. = (=0.00,0) |   |
| DECEASED                    | 3   | CLICK HERE FOR CUMULATIVE                      | TOTAL FAMILY UNIT MEMBERS                                     |                | 0 |
| CLUB CANCELLED 12 OTHER 176 |     | MEMBERSHIP DATA                                | FAMILY MEMBERS PAYING HALF                                    |                | 0 |
|                             |     |                                                |                                                               |                | U |
| TOTAL                       | 191 |                                                | 5525                                                          |                |   |