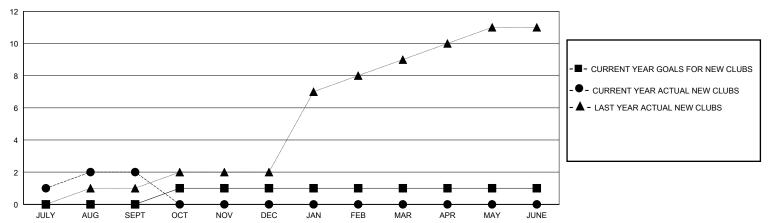

## District 305 N2

Results as of: 9/30/2024

| GMT:                  |               | GMT CA    |               |                       |                        |                         |                                                    |  |
|-----------------------|---------------|-----------|---------------|-----------------------|------------------------|-------------------------|----------------------------------------------------|--|
|                       | Club          | s         |               | Members               |                        |                         |                                                    |  |
| RESULTS FOR 2024-2025 |               |           |               | RESULTS FOR 2024-2025 |                        |                         |                                                    |  |
| QUARTER               | NEW CLUB GOAL | NEW CLUBS | DROPPED CLUBS | QUARTER MEME          | BER GROWTH NET<br>GOAL | MEMBER GROWTH<br>ACTUAL | DROPPED<br>MEMBERS ACTUAL<br>(including transfers) |  |
| JULY/AUG/SEPT         | 0             | 2         | 5             | JULY/AUG/SEPT         | 10                     | 159                     | 192                                                |  |
| OCT/NOV/DEC           | 1             | 0         | 0             | OCT/NOV/DEC           | 10                     | 0                       | 0                                                  |  |
| JAN/FEB/MAR           | 0             | 0         | 0             | JAN/FEB/MAR           | 10                     | 0                       | 0                                                  |  |
| APR/MAY/JUNE          | 0             | 0         | 0             | APR/MAY/JUNE          | 10                     | 0                       | 0                                                  |  |

## GOALS AND ACTUAL NEW CLUBS CUMULATIVE